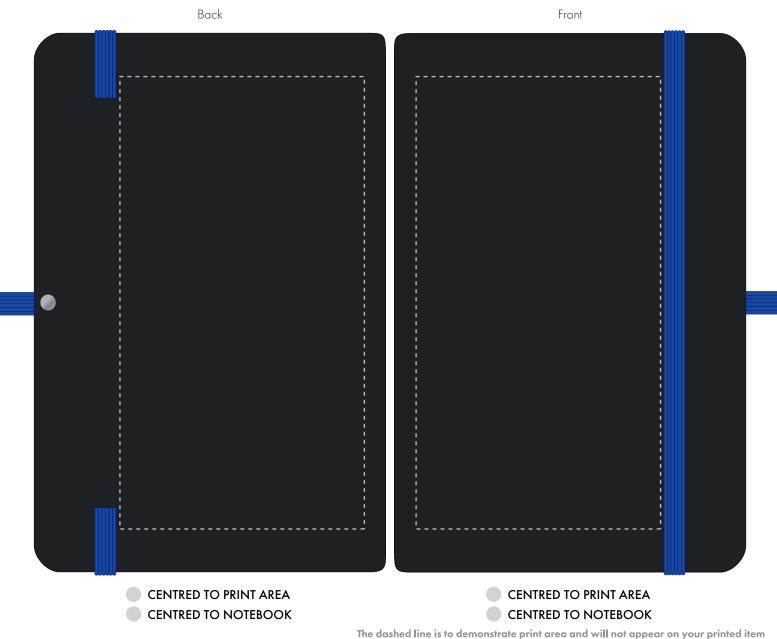

## ARTWORK SCALE 100%

| ARTWORK SCALE 100%<br>Max print area: 65mm x 120mm<br>Back |      | ARTWORK SCALE 100%<br>Max print area: 65mm x 120mm<br>Front |
|------------------------------------------------------------|------|-------------------------------------------------------------|
|                                                            | 1    |                                                             |
|                                                            | <br> | 1                                                           |
|                                                            | !    |                                                             |
|                                                            |      | 1                                                           |
|                                                            | 1    |                                                             |
|                                                            |      |                                                             |
|                                                            |      |                                                             |
|                                                            |      |                                                             |
|                                                            | <br> | 1                                                           |
|                                                            | !    |                                                             |
|                                                            |      | 1                                                           |
|                                                            | 1    |                                                             |
|                                                            | i    |                                                             |
|                                                            | 1    |                                                             |
|                                                            |      |                                                             |
|                                                            | <br> | 1                                                           |
|                                                            | 1    |                                                             |
|                                                            |      |                                                             |
|                                                            | <br> |                                                             |
|                                                            | 1    |                                                             |
|                                                            | <br> |                                                             |
| 1                                                          | 1    |                                                             |